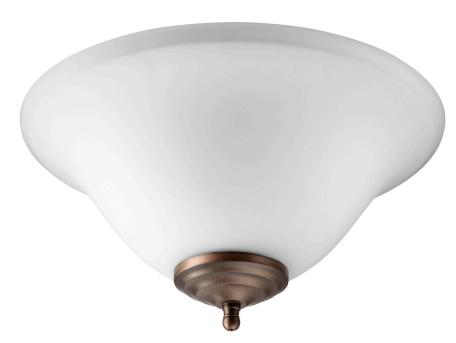

## 1177-801

Opal LED Bowl - Oiled Bronze/Satin Nickel

| Project:      |  |
|---------------|--|
| Location:     |  |
| Fixture Type: |  |
| Catalog #:    |  |

| DETAILS            |                 |
|--------------------|-----------------|
| MATERIALS:         | Steel and Glass |
| DIFFUSER MATERIAL: | Glass           |
| LOCATION:          | Dry Listed      |
|                    |                 |

| DIMENSIONS |        |
|------------|--------|
| HEIGHT:    | 7.50"  |
| WIDTH:     | 13.00" |

| LIGHT SOURCE       |                  |
|--------------------|------------------|
| NUMBER OF LIGHTS:  | 2 Light          |
| SOCKET BASE:       | Medium Base Lamp |
| WATTAGE:           | 9 Watt           |
| COLOR TEMPERATURE: | 3000             |
| CRI:               | 80               |
|                    |                  |
|                    |                  |